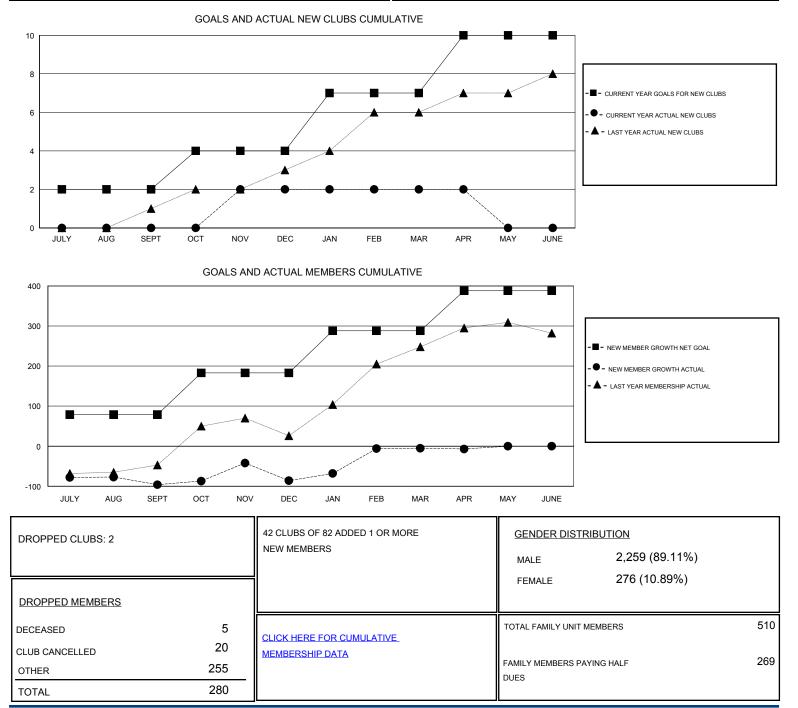

## Mahesh Pasqual GMT.

| GMT: Mahesh                  | Pasqual       | L         | OCATION INDIA |                              |                                                                |                                                              | GMT CA                                             |
|------------------------------|---------------|-----------|---------------|------------------------------|----------------------------------------------------------------|--------------------------------------------------------------|----------------------------------------------------|
| Clubs                        |               |           |               | Members                      |                                                                |                                                              |                                                    |
| RESULTS FOR 2016-2017        |               |           |               | RESULTS FOR 2016-2017        |                                                                |                                                              |                                                    |
| QUARTER                      | NEW CLUB GOAL | NEW CLUBS | DROPPED CLUBS | QUARTER                      | NEW MEMBER GROWTH<br>NET GOAL (not reinstated<br>or transfers) | NEW MEMBER<br>GROWTH ACTUAL (not<br>reinstated or transfers) | DROPPED<br>MEMBERS ACTUAL<br>(including transfers) |
| JULY/AUG/SEPT<br>OCT/NOV/DEC | 2<br>2        | 0<br>2    | 0<br>2        | JULY/AUG/SEPT<br>OCT/NOV/DEC | 79<br>104                                                      | 53<br>102                                                    | 149<br>92                                          |
| JAN/FEB/MAR<br>APR/MAY/JUNE  | 3<br>3        | 0<br>0    | 0<br>0        | JAN/FEB/MAR<br>APR/MAY/JUNE  | 105<br>100                                                     | 115<br>3                                                     | 34<br>5                                            |